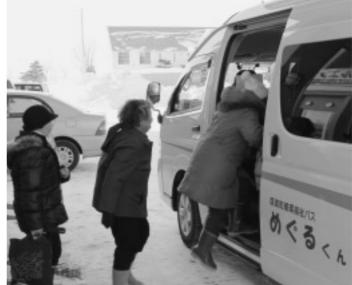

#### めぐるくんの利便性向上を

#### ここが 聞きたい?

#### 時間前までの予約に、 増車も検討

性向上について。 めぐるくんの予約を 2台体制にできない タクシーを借り上げ、 30分前にできないか。

デマンド交通の利

便

現在、

高齢者が100円、

定で、

当分の間据え置

一般が200円という設

たいと思います。

旬から、現在の前日の午については、24年1月下 には無理があるので、2、約については、朝の1便 3 便については発車時刻 7時までとし、 後3時を繰り下げ、 現在100円の料金 ①の予約受付時間 改正する考えは。 当日の予 午後

いるようで、ずいぶん利 スで弾力的に受け付けて 度が上がっています。 現実的には、 あつまバ

る予定です。

の1時間前まで受け付け

りましたが、 なかったという状況であ ンドにする前、 特に厚南方面 予約時間の拡 デマンド方 路線が少 は、 デマ

が続いています。

大により満車に近

17

、状況

者の抵抗感がなくなって

予約についても、

利用

する検討もしなければな らないと考えています。 もしくはタクシーで補完 利用状況を見て複数台、 ることが原因ですので、 っているのは、 現在一日おきの運行にな きているようです。 ②の増車については、 1台であ

利用者が増えているデマンドバス「めぐるくん」

のではないかと思う。 用するのがもっともよい 構造上福祉施設として利 ハウスは、 でも軽費老人ホームケア 特に、福祉施設の中に 老人ホームや

者の募集を行っては。

グループホームに入るこ 設を利用するのが良いと 完しているが、やはり施 はショートステイ等で補 できる施設で、 険のきく施設として入居 ような方が、 院しても自宅に居れない とができない、 ある程度保 現在町で 病院を退