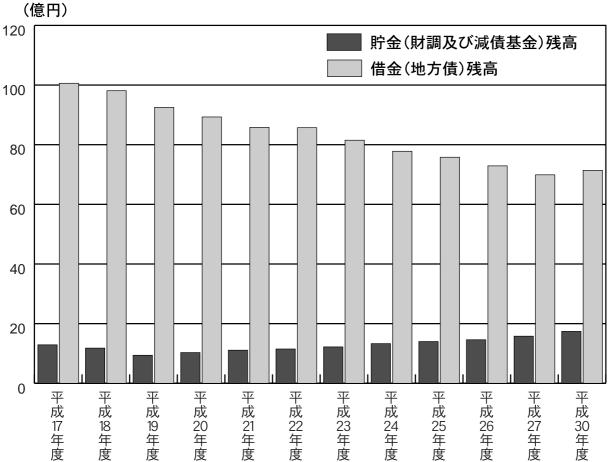

#### 町の財政は大丈夫?

因は下水道と上水道に係 る施設整備です。 27年度見込みが4億3千 度が3億5千万円、 万円とだんだん増える傾 にあり、その大きな原 平成

度までの推移を作成して 要因を見込んだ平成30年 規模公共事業などの特殊 対象会計 でに、その後の推移と大 ます 般会計を対象にして が、町では参考ま

度を期首としています。 各年度の比較は平成18

10ヶ年間、町総合計画 から平成27年度まで 成 18 で、 地方債残高 うものです。 計 (町の借金) 残高は、平般会計における地方債

比率も、繰上水準になり、 高倍率が2・ 年度末では、 する予定です。 は73億円とだんだん減 億円となり、平成27年度したが、平成23年度は85 成18年当初106億円で より4%台に減少する予 計画期間終了の 繰上償還などに ・ 12倍と適正 地方債現在 27の平成27 実質公債費

支を補填する繰出金によ

ますが、

特別会計の収

ルしています。

支バランスをコントロ り、それぞれの会計の

] 収

2億8千万円、