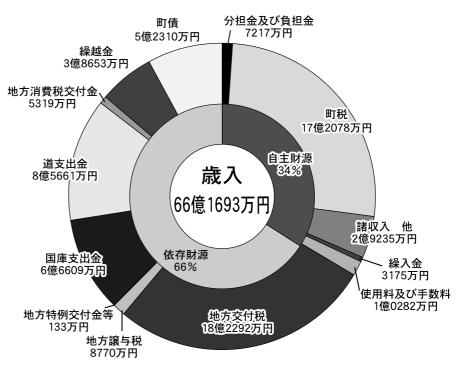

#### 一般会計

66 億 1693 万円 収入 支出 64 億 7747 万円 差引 1億3945万円

国民健康保険 (特別会計) 収入 6億6785万円 6億6408万円 支出 差引 377 万円

後期高齢者医療(特別会計) 収入 7585 万円 支出 7284 万円 差引 301万円

介護保険 (特別会計) 収入 4億4048万円 支出 4億3998万円 差引 50万円

介護保険サービス(特別会計)

#### 歳入 (一般会計)