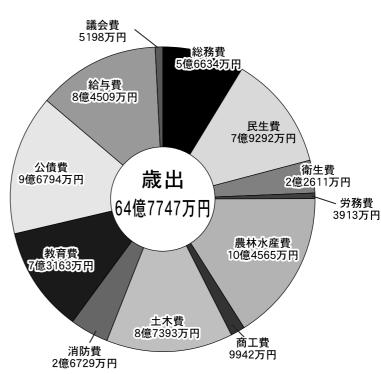

#### 一般会計

66 億 1693 万円 収入 支出 64 億 7747 万円 差引 1億3945万円

国民健康保険 (特別会計) 収入 6億6785万円 6億6408万円 支出 差引 377 万円

後期高齢者医療(特別会計) 収入 7585 万円 支出 7284 万円 差引 301万円

介護保険 (特別会計) 収入 4億4048万円 支出 4億3998万円 差引 50万円

介護保険サービス(特別会計)

#### 歳出 (一般会計)

#### 平成25年度-般会計歳出総額64億7747万円

平成 26 年第3 定例会で設置された決算審査特別委員会は 11月 11日~13日の3日間開催され

内

問 動販売車を用いたハス 米粉菓子・パンの製造販 産業経済課参事 プのPRの3件で、 て開業しています。 地産地消カフェ、 補助 開業の状 金実績3件の い況は。 内容は、

HASKAP-CAFE

まちづくり推進課参

起業化支援事業

移動販売車 (ハスカップカフェ 右) 米粉菓子・パンの製造販売 (稲菓 左上) 地産地消カフェ (momo cafe 左下)