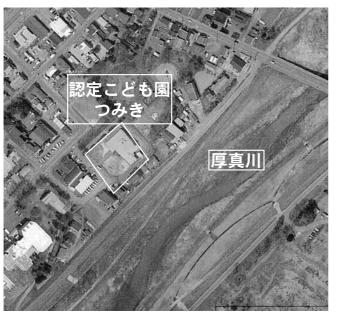

# 厚南地区認定こども園 区児童

#### (主な質疑 こども園

あたり、

保護者は保育料

0

移行に

ども園と児童会館で分け てほしいという意見があ た意見で遊び場を、こ 説明会で保護者から

が、現在考えている環境境を提供するということ

内容である。

で選択して活動できる環

つ

かの遊びから自分たち

主体性を持たせて、

< < 7

と考えると、 000円位なので、 となるので、 所得税に応じた負担割合 町民福祉課長 なる人も安くなる人も出 0 保育園の保育料 平均保育料は、 認定こども園つみき 0円に給食費を足す 現状並みに 今より高く 保育料は、 1 万 5 1 万 へき

したい。

色々な意見を聞いて検討

の 一 う意味か。 育の時間に子どもたちに 町 問 民福祉課主幹 斉保育と異なり、 環境保育とはどう 通 保

ては。 副 に遊べるスペースを作 安全管理をしながら一緒 町 たようだが、 長 学童と保育園 指導 員

うかは、 遊び場が な意見がある。 たいという願いもある。 も あるので危険だという方 いるし、 が一 専門家でも様 緒が良いかど 緒に遊ばせ 体力差が

から、

認定こども園つみ

育所なので、

京町保育園

宮の森保育園はへき地保 が上がると心配している。

きへの移行と状況が異な

その辺りの配慮は。

て放送した。

思うが、 に保護するために、 については的確だったと 本部体制、 子ども達を安全 情報の収集

> 者向けの いる。 うことを改めて反省して がなされなかった、とい を作成し訓練する。 改めてマニュアル 細 かな情報伝達

厚真川沿いにある認定こども園・つみきは安全が

なっている。